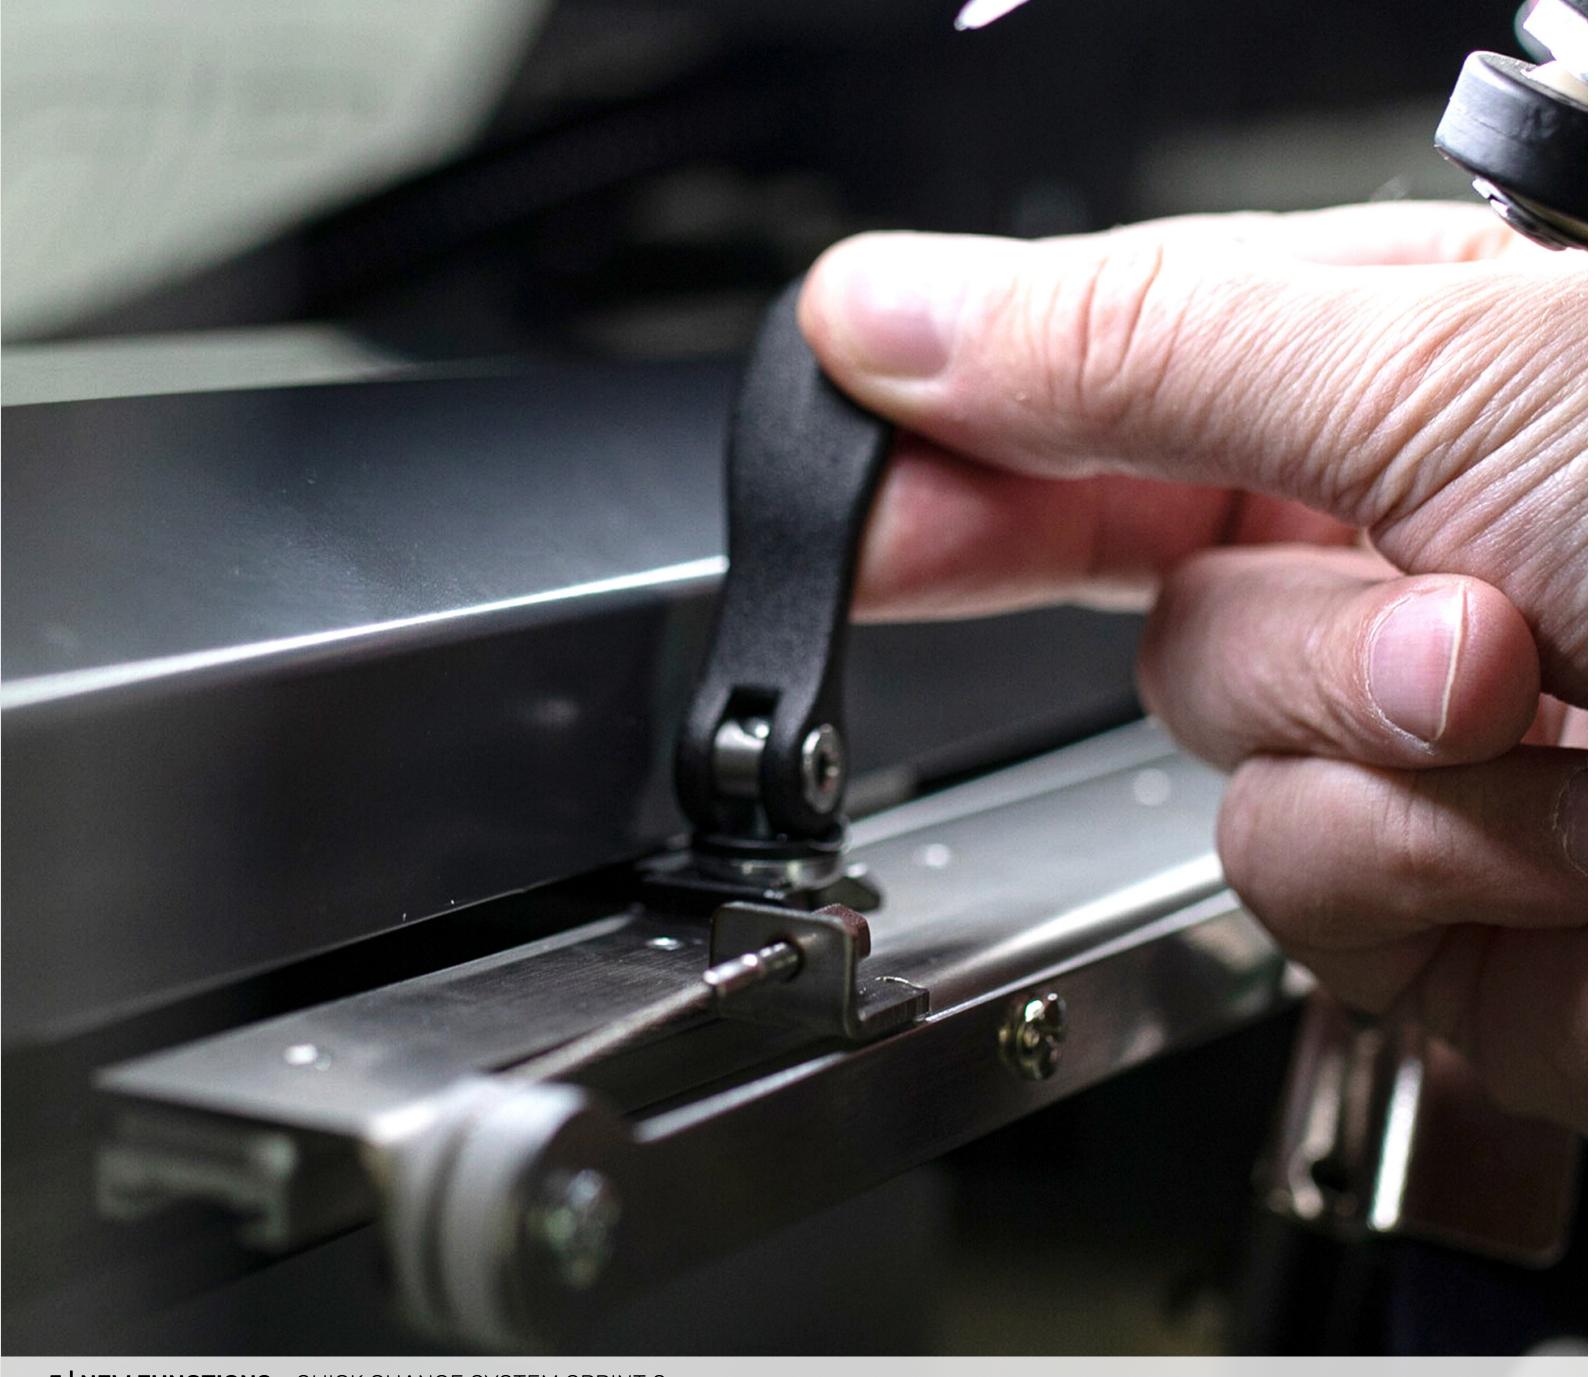

5 NEW FUNCTIONS - QUICK CHANGE SYSTEM SPRINT 8

#### Quick Change System Sprint 8

The Sprint 8's new Quick Change System enables the quick and easy change between different applications such as cap, tubular applications or border frame.

6 NEW MODELS - RACER 12 S