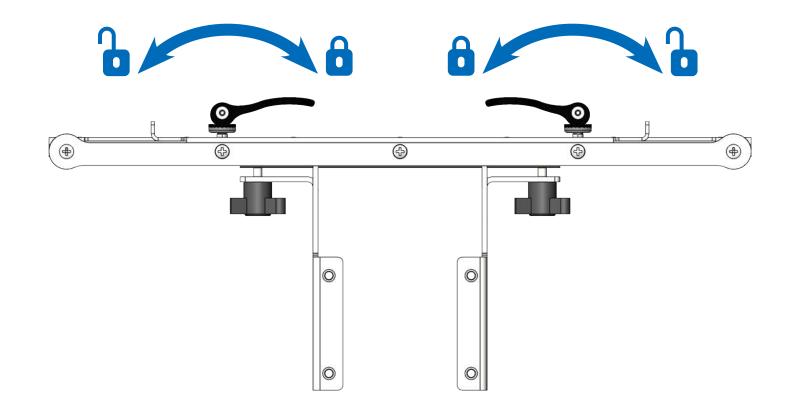

5 NEW FUNCTIONS - QUICK CHANGE SYSTEM SPRINT 8

#### Quick Change System Sprint 8

The Sprint 8's new Quick Change System enables the quick and easy change between different applications such as cap, tubular applications or border frame.

6 NEW MODELS - RACER 12 S