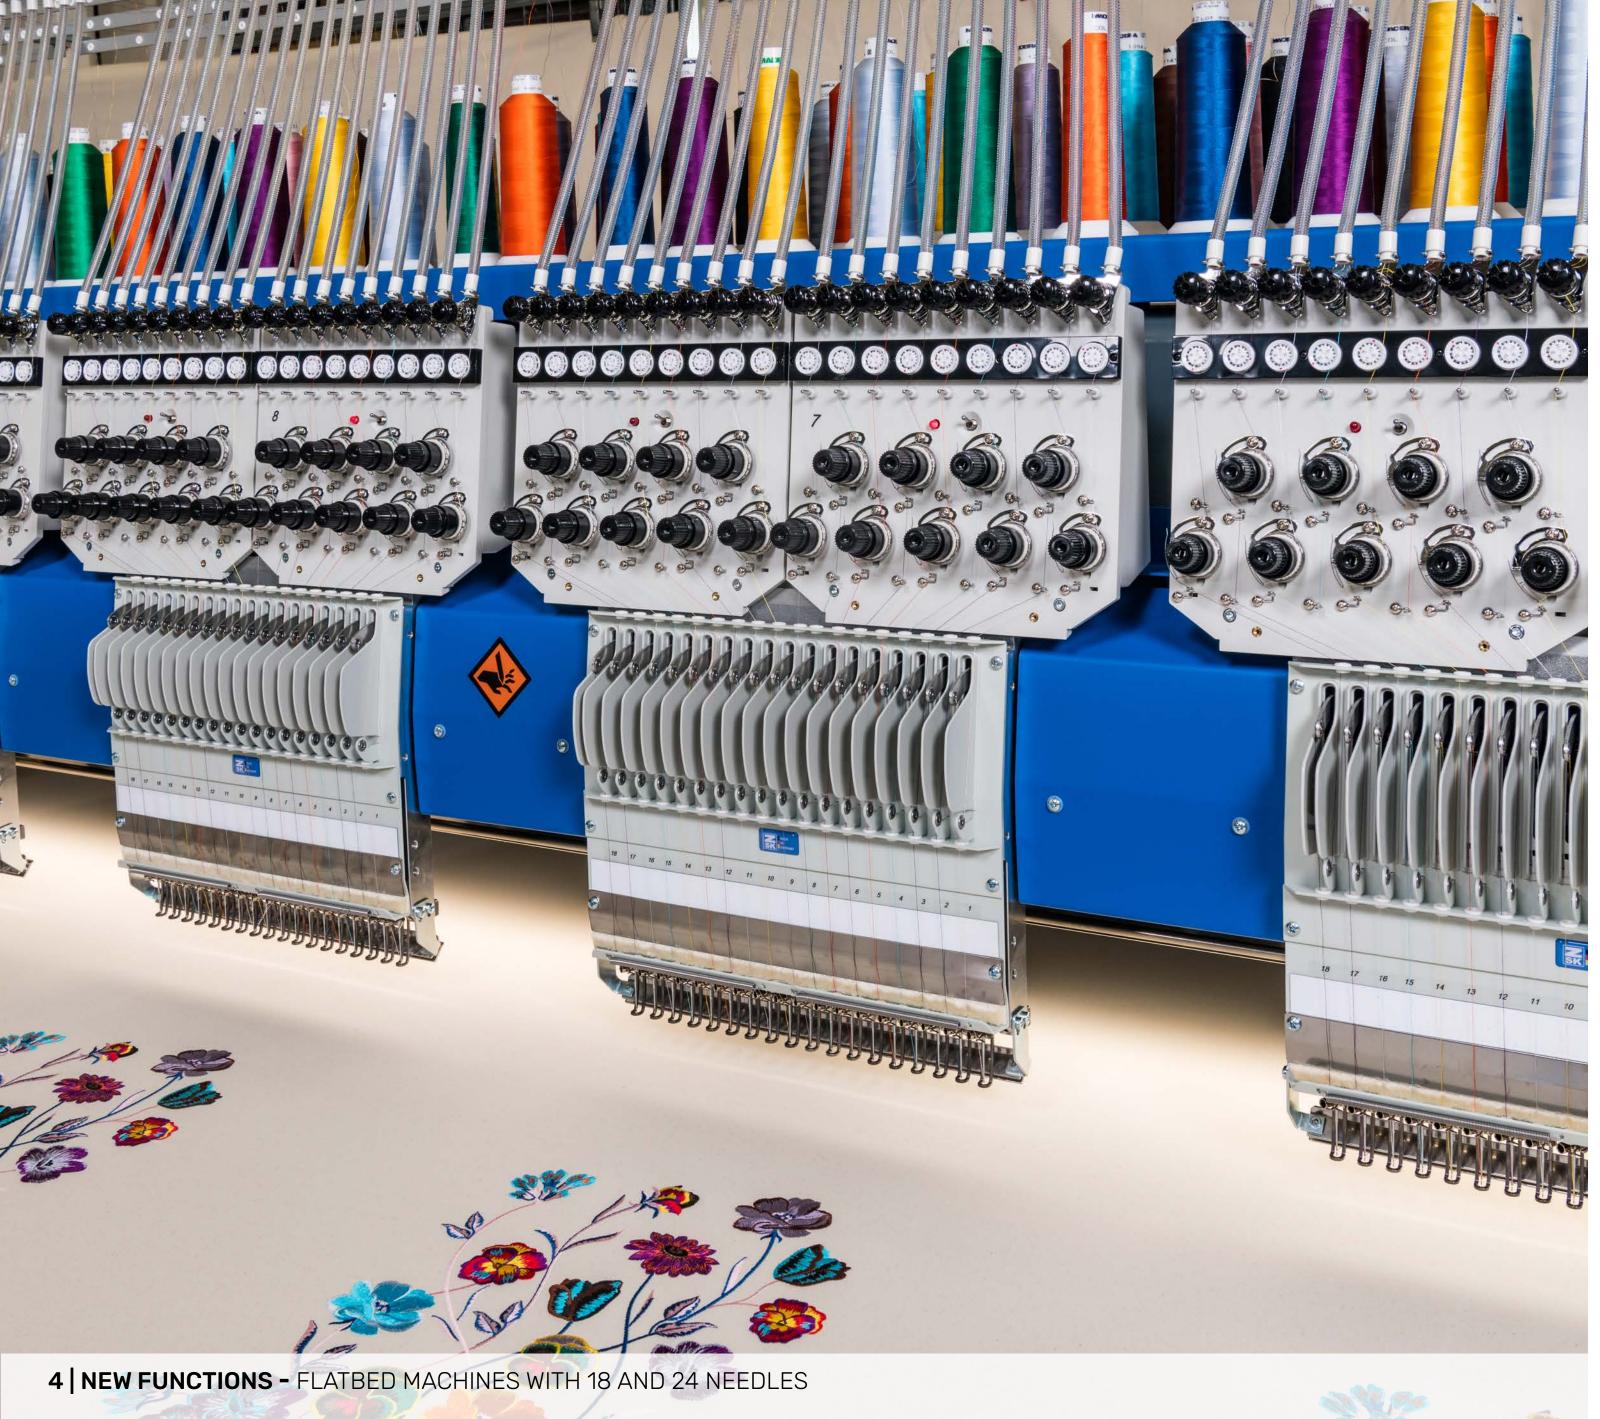

#### Flatbed machines with 18 and 24 needles

While the flatbed machines were previously available with a maximum of 12 needles / colours, we can now also offer our customers flatbed machines with 18 and 24 needles / colours.