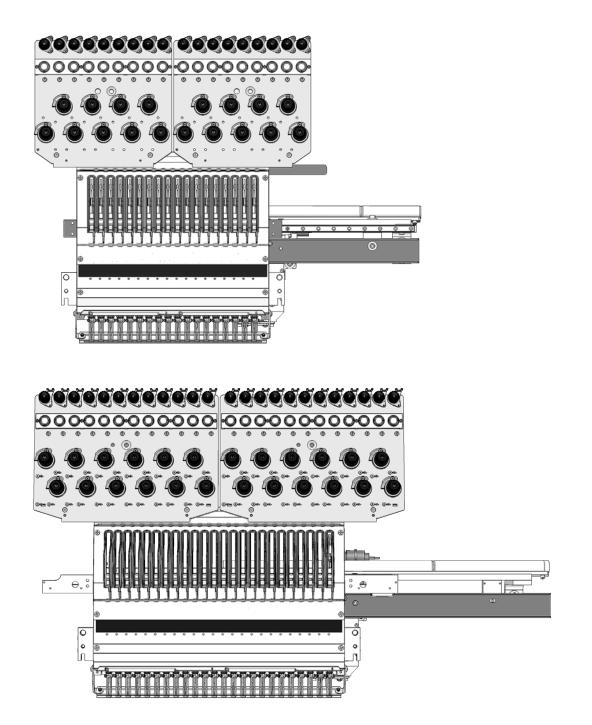

#### Flatbed machines with 18 and 24 needles

While the flatbed machines were previously available with a maximum of 12 needles / colours, we can now also offer our customers flatbed machines with 18 and 24 needles / colours.