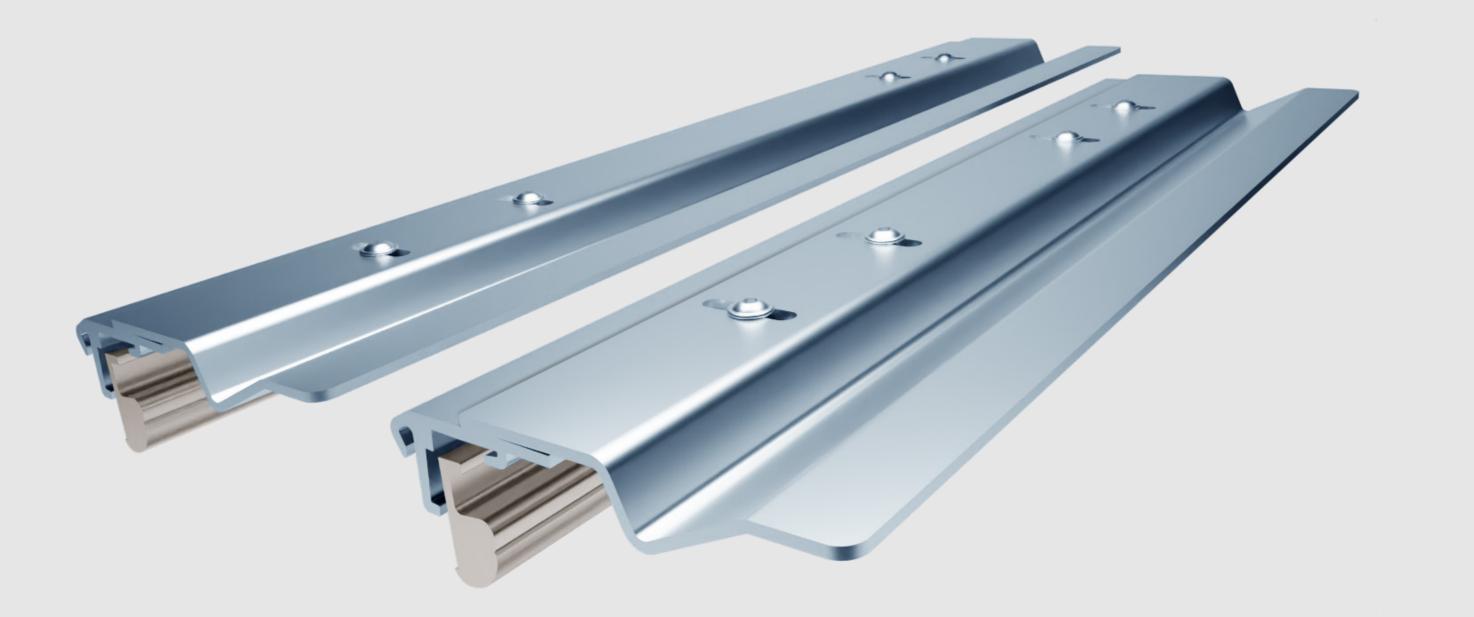

#### Heavy duty border frame clamps

The developed clamps can be adjusted to variable material thicknesses and are therefore suitable especially for thick materials or multi-layer materials. Moreover, normal materials can be clamped with particularly high tension. The clamps are available in 200mm and 300mm.

**3 NEW PRODUCTS -** BORDER FRAME CLAMPS WITH DEFLECTORS