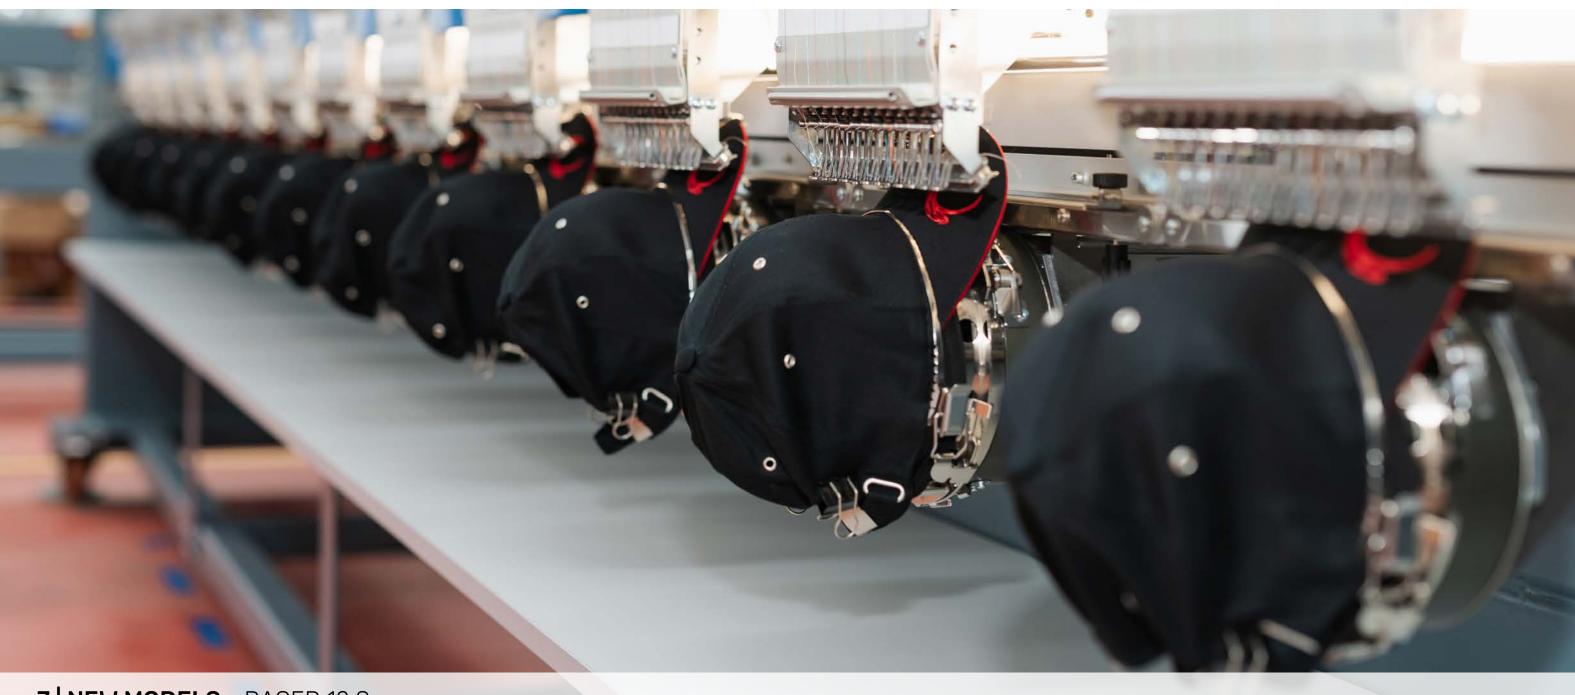

## upto 12 components at the same time

#### Racer 12 S

- 12 heads with 12 needles
- up to 1000rpm
- super fast colour change
- slimmest tubular arm
- cap and single frame embroidery
- ideal for 3D embroidery

ZSK Stickmaschinen GmbH Magdeburger Str. 38-40 47800 Krefeld