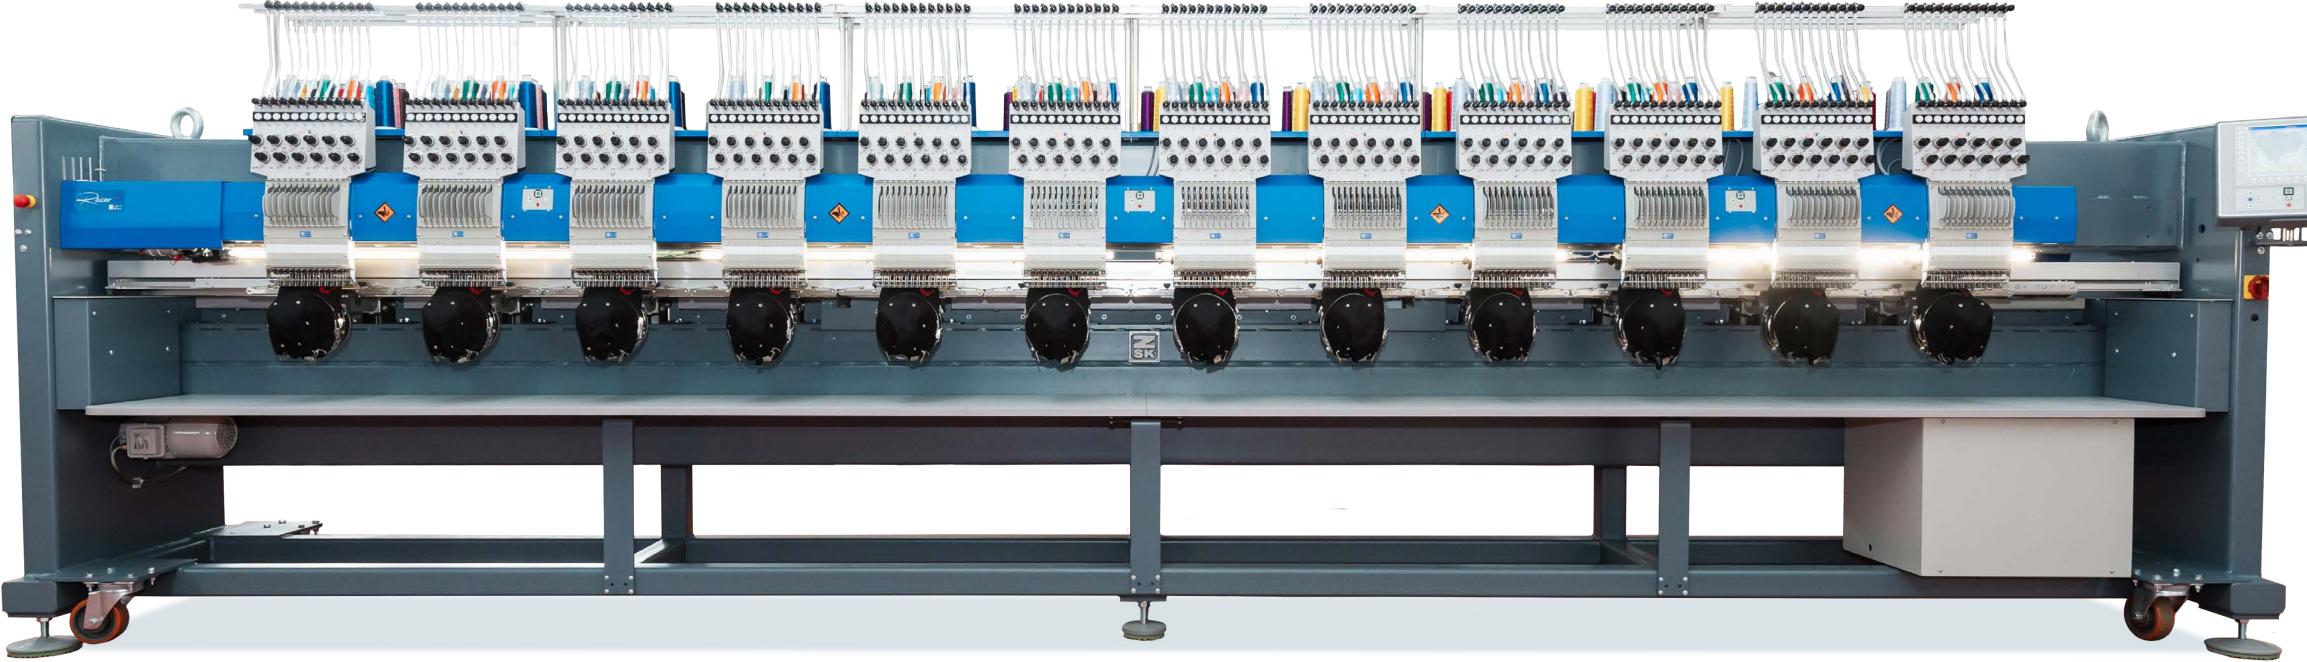

#### Racer 12 S

- 12 heads with 12 needles
- up to 1000rpm
- super fast colour change
- slimmest tubular arm
- cap and single frame embroidery
- ideal for 3D embroidery

ZSK Stickmaschinen GmbH Magdeburger Str. 38-40 47800 Krefeld