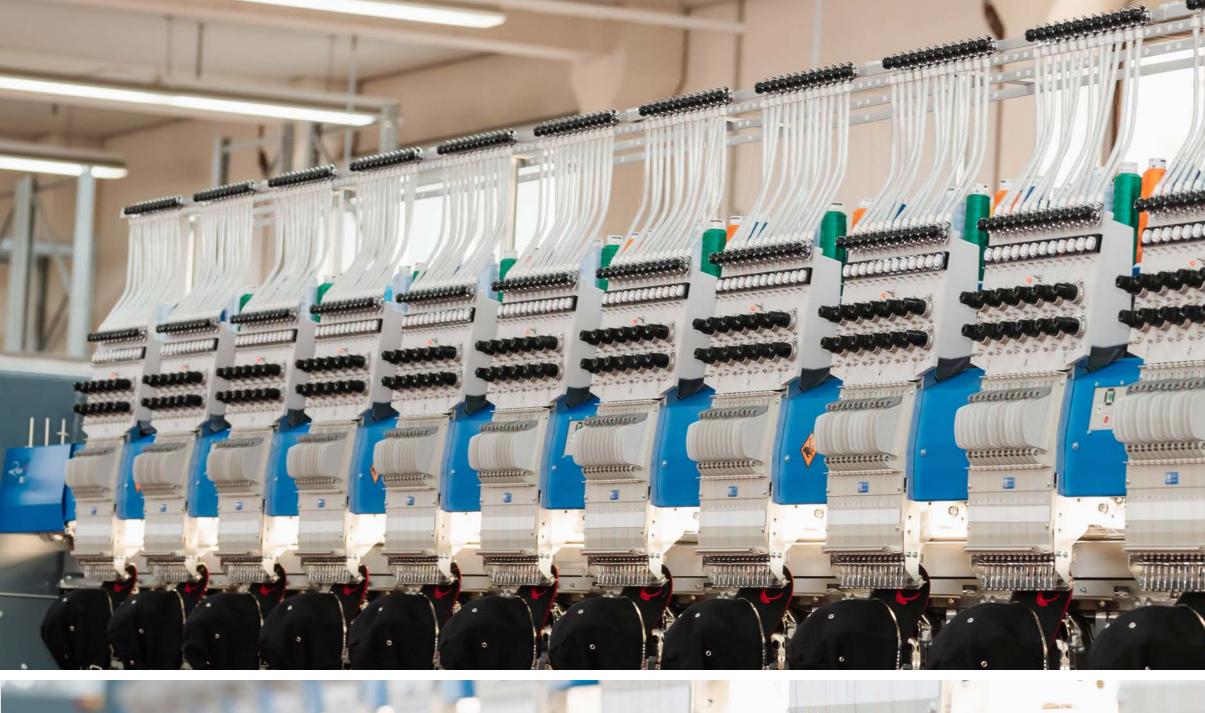

#### Quick Change System Sprint 8

The Sprint 8's new Quick Change System enables the quick and easy change between different applications such as cap, tubular applications or border frame.

6 NEW MODELS - RACER 12 S

### new models

7 NEW MODELS - RACER 12 S