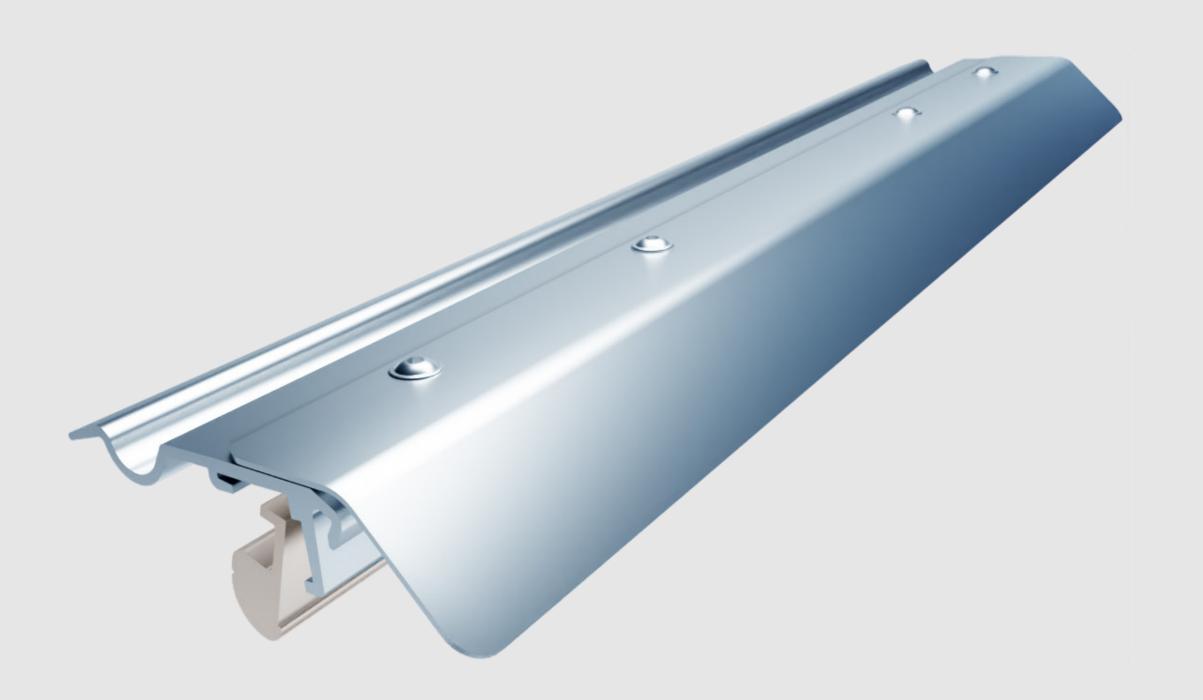

#### Border frame clamps with deflectors

The new clamps are designed for use on machines with W-head. The deflectors prevent the feeding from getting caught on the frame clamps. The clamps are available in 200mm and 300mm.